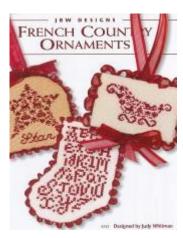

JBW 245 - French Country Ornaments: Three little ornaments to adorn a Christmas tree. A star (motifs of reindeer, hearts & Christmas trees) and made up/finished in the shape of an arched window; Santa's sleigh (motifs

of reindeer, birds, hearts & stars) and made up/finished in a rectangular shape and lastly, the alphabet shaped and made up/finished as a mini Christmas Design: \$10.00

> NOTE: Leisure Arts have published an A4 sized pattern book which contains several of Judy's "out-of-print" baby designs. This book will not be available from Heirlooms.