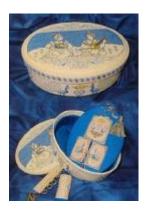

GPA:SAM
A Sampler Doll Pincushion

GPA:WOOD
Wood Stockings Collection
#1 Cottage

GPA:D8

D8 Sewing Purse & Set

"Deruta by GPA"

GPA:SANTA Santa's Ride

See next page for more GPA Designs

GPA:MARY
Mary Queen of Scots Needle Casket