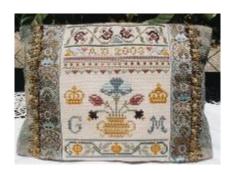

GPA:FLAPPER
A Flapper Doll
Pincushion

GPA:PEACOCK
Assisi Peacock Sampler

GPA:SET
3 Baskets Stitcher's Sewing Set

GPA:LOVE Everlasting Love Italian Purse

|                                                     | •       |
|-----------------------------------------------------|---------|
| Designs and their prices as featured on this page - |         |
| GPA:ADAM - Adam & Eve Etui                          | \$32.50 |
| GPA:BIRD - Blue Bird Garden Pillow                  | \$22.50 |
| GPA:FLAPPER - A Flapper Doll Pincushion             | \$27.50 |
| GPA:PEACOCK - Assisi Peacock Sampler                | \$27.50 |
| GPA:SET - 3 Baskets Stitcher's Sewing Set           | \$37.50 |
| GPA:LOVE - Everlasting Love Italian Purse           | \$45.00 |
|                                                     |         |