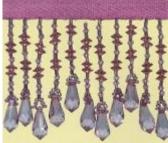

All bead trims ~ \$29.50 per metre

Cotton fringing ~ \$6.00 per metre

BUT : FB 01 Champagne / Clear 6.4 cm

BUT : FB 02 Pale Green & Crystal 6.4cm

BUT : FB 03 Dusky Pink 6.4cm

BUT : FB 13 Assorted Blues 6.4cm

BUT : FB 15 Black & Gold 6 cm

BUT : FB 35 Pale Pink & Silver 5.5cm

Note:
For those of you
who have visited
the
Needlework Gallery
and our home,
this is the style
of bead trimming
that has been used
on all our drapes