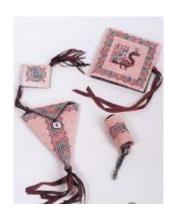

GPA:MARY
Mary Queen of Scots Needle Casket
(Details of Front, Back & End panels)

GPA:SEW
Old Italian Sewing Set

GPA:REN
Italian Renaissance Sewing Box

GPA:ANECK
Allison's Native American
Necklace

GPA:APURSE
Allison's Native American
Purse & Accessories