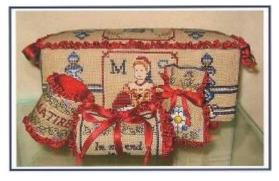

Queen Sofia's Sewing Bag & Chatelaine

GPA:SOFIA

Queen Sofia's Sewing Bag & Chatelaine
(The Chatelaine Accessories included
with the Sewing Bag design)

GPA:XMAS Christmas Sewing Set

GPA:TUSCANY
My Tuscany: A Shaker Box
In Italy