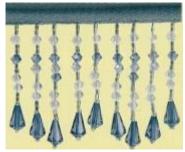

All bead trims ~ \$29.50 per metre

Cotton fringing ~ \$6.00 per metre

BUT : FB 01 Champagne / Clear 6.4 cm

BUT : FB 02 Pale Green & Crystal 6.4cm

BUT : FB 03 Dusky Pink 6.4cm

BUT : FB 13 Assorted Blues 6.4cm

BUT : FB 15 Black & Gold 6 cm

BUT : FB 35 Pale Pink & Silver 5.5cm

Note:
For those of you
who have visited
the
Needlework Gallery
and our home,
this is the style
of bead trimming
that has been used
on all our drapes