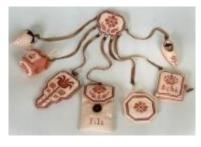

CS:STRAW - Strawberries 'n Cream: A basket band, a scissors case and a needle book, each piece featuring strawberries. The threads used in the original model are overdyed by The Gentle Art and Weeks Dye Works.