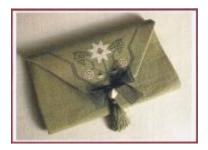

GPA:AHB Ann Hull's Brooch

- 6 -

GPA:AHP Ann Hull's Purse

Both of these pieces
are stitched with motifs
from one of Giulia's samplers
in her private collection.

Ann Hull stitched her beautiful sampler
in England in the year 1836
at the age of 11 years.