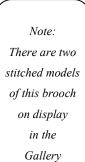

GPA:AHB Ann Hull's Brooch

- 6 -

GPA:AHP Ann Hull's Purse

Both of these pieces
are stitched with motifs
from one of Giulia's samplers
in her private collection.

Ann Hull stitched her beautiful sampler
in England in the year 1836
at the age of 11 years.