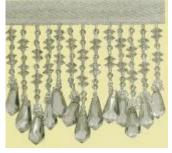

All bead trims ~ \$29.50 per metre

Cotton fringing ~ \$6.00 per metre

BUT : FB 01 Champagne / Clear 6.4 cm

BUT : FB 02 Pale Green & Crystal 6.4cm

BUT : FB 03 Dusky Pink 6.4cm

BUT : FB 13 Assorted Blues 6.4cm

BUT : FB 15 Black & Gold 6 cm

BUT : FB 35 Pale Pink & Silver 5.5cm

Note:
For those of you
who have visited
the
Needlework Gallery
and our home,
this is the style
of bead trimming
that has been used
on all our drapes