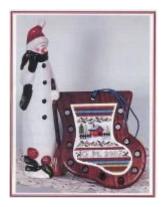

GPA:SAM
A Sampler Doll Pincushion

GPA:WOOD
Wood Stockings Collection
#1 Cottage

GPA:D8

D8 Sewing Purse & Set

"Deruta by GPA"

GPA:SANTA Santa's Ride

See next page for more GPA Designs

GPA:MARY
Mary Queen of Scots Needle Casket