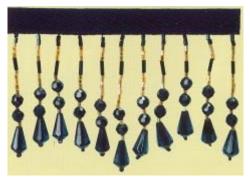

BUT : FB 15 Black & Gold 6 cm

BUT : FB 35 Pale Pink & Silver 5.5cm

Note:
For those of you
who have visited
the
Needlework Gallery
and our home,
this is the style
of bead trimming
that has been used
on all our drapes