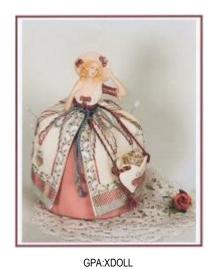

GPA:QUAKER

Quaker Bird Sewing Set

GPA:BLUE
Blue Romance Sewing Set & Purse

GPA designs and their prices as featured on this page -

| GPA:MARY - Mary Queen of Scots Needle Casket          | \$32.50 |                                            |         |
|-------------------------------------------------------|---------|--------------------------------------------|---------|
| GPA:SEW - Old Italian Sewing Set                      | \$29.50 | GPA:ASSISI - Assisi Pincushion Doll        | \$36.00 |
| GPA:REN - Italian Renaissance Sewing Box              | \$30.00 | GPA:XDOLL - A Christmas Doll Pincushion    | \$36.00 |
| GPA:ANECK - Allison's Native American Necklace        | \$20.00 | GPA:BOUQUETS - Italian Bouquets            | \$30.00 |
| GPA:APURSE - Allison's Native American Purse & Access | \$24.50 | GPA:QUAKER - Quaker Bird Sewing Set        | \$24.50 |
| GPA:ALAYNE - 2012 New Year Pincushion Doll            | \$42.50 | GPA:BLUE - Blue Romance Sewing Set & Purse | \$36.00 |