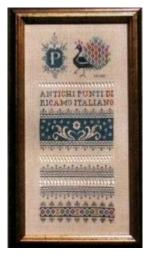

GPA:FLAPPER
A Flapper Doll
Pincushion

GPA:PEACOCK
Assisi Peacock Sampler

GPA:SET
3 Baskets Stitcher's Sewing Set

GPA:LOVE Everlasting Love Italian Purse

|                                                     | •       |
|-----------------------------------------------------|---------|
| Designs and their prices as featured on this page - |         |
| GPA:ADAM - Adam & Eve Etui                          | \$32.50 |
| GPA:BIRD - Blue Bird Garden Pillow                  | \$22.50 |
| GPA:FLAPPER - A Flapper Doll Pincushion             | \$27.50 |
| GPA:PEACOCK - Assisi Peacock Sampler                | \$27.50 |
| GPA:SET - 3 Baskets Stitcher's Sewing Set           | \$37.50 |
| GPA:LOVE - Everlasting Love Italian Purse           | \$45.00 |
|                                                     |         |