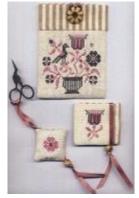

CS:STRAW - Strawberries 'n Cream: A basket band, a scissors case and a needle book, each piece featuring strawberries. The threads used in the original model are overdyed by The Gentle Art and Weeks Dye Works.