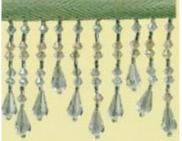

All bead trims ~ \$29.50 per metre

Cotton fringing ~ \$6.00 per metre

BUT : FB 01 Champagne / Clear 6.4 cm

BUT : FB 02 Pale Green & Crystal 6.4cm

BUT : FB 03 Dusky Pink 6.4cm

BUT : FB 13 Assorted Blues 6.4cm

BUT : FB 15 Black & Gold 6 cm

BUT : FB 35 Pale Pink & Silver 5.5cm

Note:
For those of you
who have visited
the
Needlework Gallery
and our home,
this is the style
of bead trimming
that has been used
on all our drapes