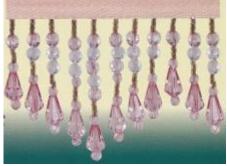

BUT : FB 15 Black & Gold 6 cm

BUT : FB 35 Pale Pink & Silver 5.5cm

Note:
For those of you
who have visited
the
Needlework Gallery
and our home,
this is the style
of bead trimming
that has been used
on all our drapes