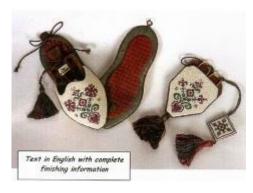

GPA:AHB Ann Hull's Brooch

- 6 -

GPA:AHP Ann Hull's Purse

Both of these pieces
are stitched with motifs
from one of Giulia's samplers
in her private collection.

Ann Hull stitched her beautiful sampler
in England in the year 1836
at the age of 11 years.