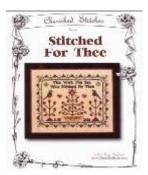

CS:THEE - Stitched For Thee: A dear little sampler styled piece to give to a friend or someone special. The words on it read, This Work You See, Was Stitched For Thee.

Both Designs: \$25.00 each

**Designs:** Just prior to my leaving for the Trade Show at Nashville in February, reordered some of Giulia's ("GPA" - Giulia Punti Antichi) most popular designs. These she brought with her to the States for me to collect - and, of course, she had the most beautiful of new designs at the show. However, these new designs I will highlight in one of my next newsletters because, as yet, I have not priced them.