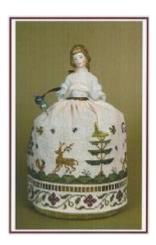

GPA:SAM
A Sampler Doll Pincushion

GPA:WOOD
Wood Stockings Collection
#1 Cottage

GPA:D8

D8 Sewing Purse & Set

"Deruta by GPA"

GPA:SANTA Santa's Ride

See next page for more GPA Designs

GPA:MARY
Mary Queen of Scots Needle Casket

GPA:MARY
Mary Queen of Scots Needle Casket
(Details of Front, Back & End panels)

GPA:SEW
Old Italian Sewing Set

GPA:REN
Italian Renaissance Sewing Box

GPA:ANECK
Allison's Native American
Necklace

GPA:APURSE
Allison's Native American
Purse & Accessories