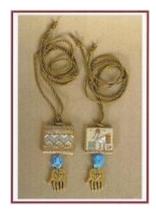

GPA:MARY
Mary Queen of Scots Needle Casket
(Details of Front, Back & End panels)

GPA:SEW
Old Italian Sewing Set

GPA:REN
Italian Renaissance Sewing Box

GPA:ANECK
Allison's Native American
Necklace

GPA:APURSE
Allison's Native American
Purse & Accessories