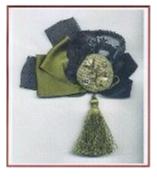

GPA:AHB Ann Hull's Brooch

- 6 -

GPA:AHP Ann Hull's Purse

Both of these pieces
are stitched with motifs
from one of Giulia's samplers
in her private collection.

Ann Hull stitched her beautiful sampler
in England in the year 1836
at the age of 11 years.