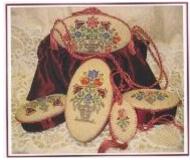

CS:STRAW - Strawberries 'n Cream: A basket band, a scissors case and a needle book, each piece featuring strawberries. The threads used in the original model are overdyed by The Gentle Art and Weeks Dye Works.