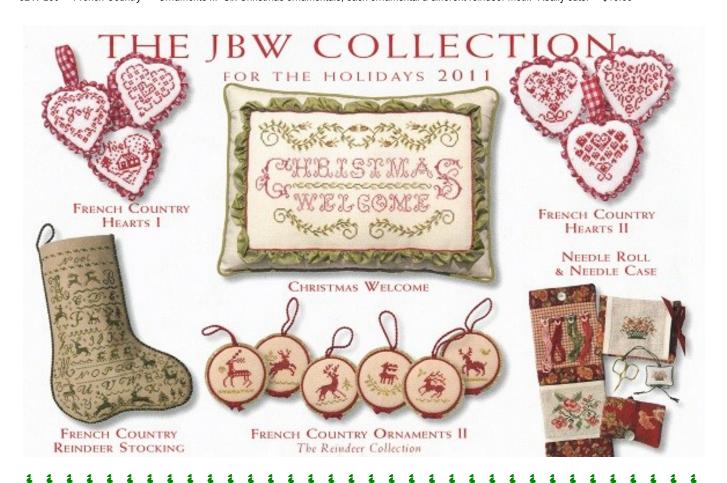

JBW 247 - Christmas Welcome: Stitch this and attach it to a cushion or pillow and place it on your sofa to welcome all your Christmas visitors. \$13.00

JBW 248 - French Country ~ Hearts I: Three little heart shaped ornaments to stitch and hang on your Christmas tree, door knobs, etc. \$10.00

JBW 249 - French Country ~ Hearts II: Another three little heart shaped ornamentals. \$10.00

JBW 250 - French Country ~ Ornaments II: Six Christmas ornamentals, each ornamental a different reindeer motif. Really cute. \$10.00