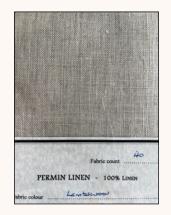

### Permín Linen

Fabrics

Currently in stock: Permin Linen - 28, 32, 35 & 40 count

Fabric may be purchased by -

Small: 12" x 14" (30cm x 35cm)

Medium: 14" x 16" (35cm x 40cm)

Large: 18" x 18" (45cm x 45cm)

Fat Quarter: 20" x 27.5" (50cm x 70cm)

P32.203 - Waterlily

P35.135 - Lambswool

P35.001 - Undyed

P40.135 - Lambswool

See next page for some of the Permin Linen fabric colours as per their catalogue