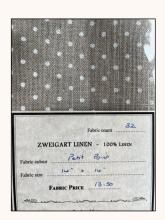

# Belfast Linen (32 count)

Colours currently in stock are shown below

Fabric may be purchased by ~

| Small: 12" x 14" (30cm x 35cm)         | \$ 11.50  |
|----------------------------------------|-----------|
| Medium: 14" x 16" (35cm x 40cm)        | \$ 15.50  |
| Large: 18" x 18" (45cm x 45cm)         | \$ 22.00  |
| Fat Quarter: 20" x 27.5" (50cm x 70cm) | \$ 34.50  |
| Per Metre: 100cm x 140cm               | \$ 138.00 |
| Per Increment: 10cm x 140cm            | \$ 13.80  |

B101 - Antique White

B: PETIT - Petit Point (Natural / White)

Fabric may be purchased by ~

| iblic may be purchased by "            |           |
|----------------------------------------|-----------|
| Small: 12" x 14" (30cm x 35cm)         | \$ 11.50  |
| Medium: 14" x 16" (35cm x 40cm)        | \$ 15.00  |
| Large: 18" x 18" (45cm x 45cm)         | \$ 21.50  |
| Fat Quarter: 20" x 27.5" (50cm x 70cm) | \$ 33.75  |
| Per Metre: 100cm x 140cm               | \$ 135.00 |
| Per Increment: 10cm x 140cm            | \$ 13.50  |