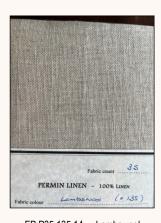

### Permín Linen

Fabrics

Currently in stock: Permin Linen - 28, 32, 35 & 40 count

Fabric may be purchased by -

Small: 12" x 14" (30cm x 35cm)

Medium: 14" x 16" (35cm x 40cm)

Large: 18" x 18" (45cm x 45cm)

Fat Quarter: 20" x 27.5" (50cm x 70cm)

 Small :
 13.00

 Medium :
 17.00

 Large :
 24.50

 Fat Quarter :
 37.25

 Per Metre :
 149.00

 Per Increment :
 14.90

P32.094 - White Chocolate P32.135 - Lambswool

P32.110 - French Lace