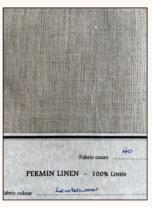

### Permín Linen

Fabrics

Currently in stock: Permin Linen - 28, 32, 35 & 40 count

Fabric may be purchased by -

Small: 12" x 14" (30cm x 35cm)

Medium: 14" x 16" (35cm x 40cm)

Large: 18" x 18" (45cm x 45cm)

Fat Quarter: 20" x 27.5" (50cm x 70cm)

Per Metre: 100cm x 140cm
Per Increment: 10cm x 140cm

Specific Size: As per design requirements (Please email with choice of fabric colour and count and design stitch count  $\sim w \times h$ )

#### Remnants available from time to time

Le une une get

Permin - 28 count Lambswool P28.135

 Small :
 12.00

 Medium :
 16.00

 Large :
 22.00

 Fat Quarter :
 35.00

 Per Metre :
 140.00